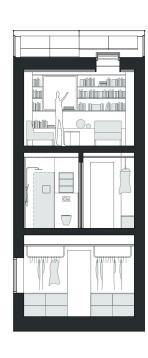

# who?

Nestinbox is planned for two persons, as a permanent house or as a part of a hotel concept.

The smart layout of 48,5 m<sup>2</sup> is including an entrance hall, a small bathroom, a kitchen, a living room, a bedroom with space for a desk (or a cot), and a room for heating, ventilation and sanitary supply.

SECOND FLOOR/ENTRANCE FLOOR

SECTION D-D

SECTION A-A SECTION B-B

 $CO^2e$ ?

Nestinbox is planned to contribute as little as possible to emissions of CO<sup>2</sup>-equivalents.

The supporting frame is CLT, the isolation is wood fibre and the structure for mounting the box on the rock is "green steel", not yet available, but it will be soon!