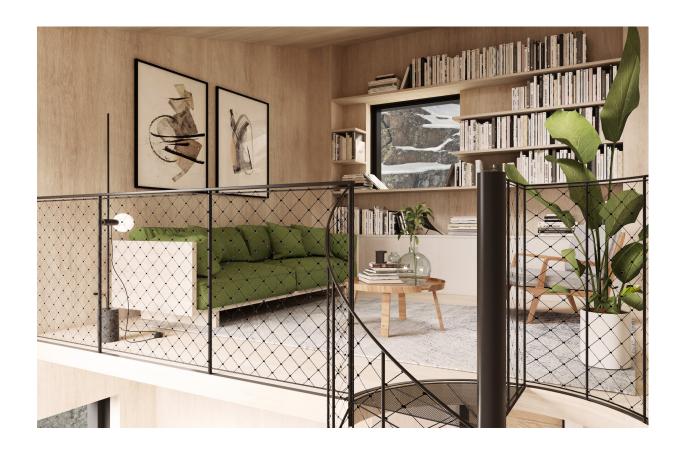

# who?

Nestinbox is planned for two persons, as a permanent house or as a part of a hotel concept.

The smart layout of 48,5 m<sup>2</sup> is including an entrance hall, a small bathroom, a kitchen, a living room, a bedroom with space for a desk (or a cot), and a room for heating, ventilation and sanitary supply.