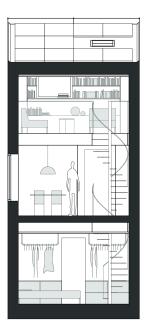

# who?

Nestinbox is planned for two persons, as a permanent house or as a part of a hotel concept.

The smart layout of 48,5 m<sup>2</sup> is including an entrance hall, a small bathroom, a kitchen, a living room, a bedroom with space for a desk (or a cot), and a room for heating, ventilation and sanitary supply.

SECOND FLOOR/ENTRANCE FLOOR

SECTION D-D

SECTION A-A SECTION B-B

 $CO^2e$ ?

Nestinbox is planned to contribute as little as possible to emissions of CO<sup>2</sup>-equivalents.

The supporting frame is CLT, the isolation is wood fibre and the structure for mounting the box on the rock is "green steel", not yet available, but it will be soon!