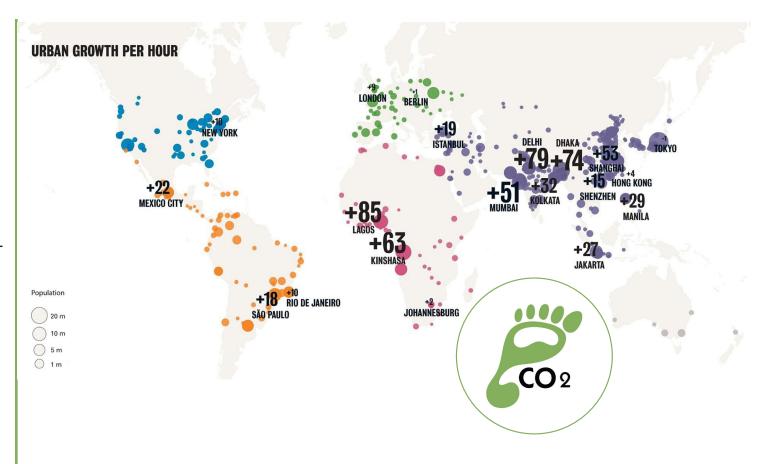

# why?

Urban growth is constantly increasing.

In order to get room for everyone in the cities we are continously densifying by building higher, AND wider. The human ecological footprint gets bigger and bigger.