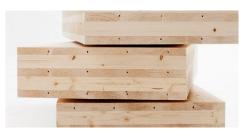

# what?

Nestinbox is a small, smart, sustainable house mounted on "vertical ground".

The carcass is made entirely of CLT and the wooden box is mounted on a rock wall in a hidden steel construction.

You preferably build in a cluster of 3 boxes or more.

SECOND FLOOR/ENTRANCE FLOOR

SECTION D-D

SECTION A-A SECTION B-B

 $CO^2e$ ?

Nestinbox is planned to contribute as little as possible to emissions of CO<sup>2</sup>-equivalents.

The supporting frame is CLT, the isolation is wood fibre and the structure for mounting the box on the rock is "green steel", not yet available, but it will be soon!