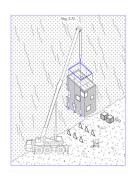

# who?

Nestinbox is planned for two persons, as a permanent house or as a part of a hotel concept.

The smart layout of 48,5 m<sup>2</sup> is including an entrance hall, a small bathroom, a kitchen, a living room, a bedroom with space for a desk (or a cot), and a room for heating, ventilation and sanitary supply.

SECOND FLOOR/ENTRANCE FLOOR

SECTION D-D

SECTION A-A SECTION B-B

 $CO^2e$ ?

Nestinbox is planned to contribute as little as possible to emissions of CO<sup>2</sup>-equivalents.

The supporting frame is CLT, the isolation is wood fibre and the structure for mounting the box on the rock is "green steel", not yet available, but it will be soon!