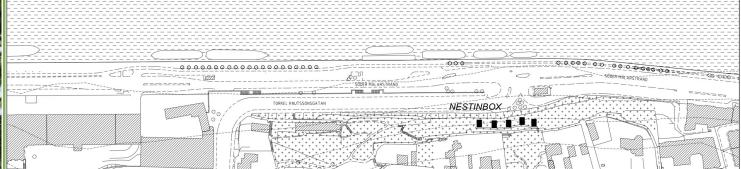

# what?

Nestinbox is a small, smart, sustainable house mounted on "vertical ground".

The carcass is made entirely of CLT and the wooden box is mounted on a rock wall in a hidden steel construction.

You preferably build in a cluster of 3 boxes or more.

# how?

But You don't always have to build on the ground. A Nestinbox is built above. A prefabricated, isolated wooden box is placed into a steel construction. The whole structure is lifted up with a big crane and the attatching points are mounted into predrilled holes in the rock wall.