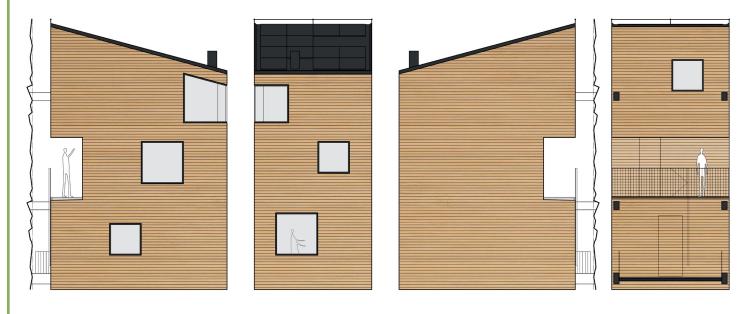

# what?

Nestinbox is a small, smart, sustainable house mounted on "vertical ground".

The carcass is made entirely of CLT and the wooden box is mounted on a rock wall in a hidden steel construction.

You preferably build in a cluster of 3 boxes or more.

# how?

But You don't always have to build on the ground. A Nestinbox is built above. A prefabricated, isolated wooden box is placed into a steel construction. The whole structure is lifted up with a big crane and the attatching points are mounted into predrilled holes in the rock wall.