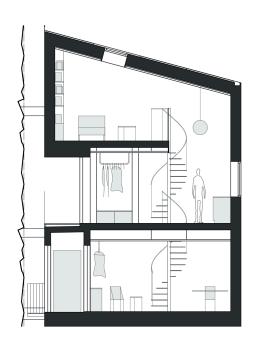

# how?

But You don't always have to build on the ground. A Nestinbox is built above. A prefabricated, isolated wooden box is placed into a steel construction. The whole structure is lifted up with a big crane and the attatching points are mounted into predrilled holes in the rock wall.

SECOND FLOOR/ENTRANCE FLOOR

SECTION D-D

SECTION A-A SECTION B-B

 $CO^2e$ ?

Nestinbox is planned to contribute as little as possible to emissions of CO<sup>2</sup>-equivalents.

The supporting frame is CLT, the isolation is wood fibre and the structure for mounting the box on the rock is "green steel", not yet available, but it will be soon!