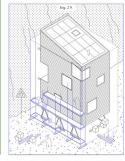

# what?

Nestinbox is a small, smart, sustainable house mounted on "vertical ground".

The carcass is made entirely of CLT and the wooden box is mounted on a rock wall in a hidden steel construction.

You preferably build in a cluster of 3 boxes or more.

# how?

But You don't always have to build on the ground. A Nestinbox is built above. A prefabricated, isolated wooden box is placed into a steel construction. The whole structure is lifted up with a big crane and the attatching points are mounted into predrilled holes in the rock wall.