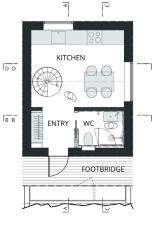

# who?

Nestinbox is planned for two persons, as a permanent house or as a part of a hotel concept.

The smart layout of 48,5 m<sup>2</sup> is including an entrance hall, a small bathroom, a kitchen, a living room, a bedroom with space for a desk (or a cot), and a room for heating, ventilation and sanitary supply.

SECOND FLOOR/ENTRANCE FLOOR

SECTION D-D

SECTION A-A SECTION B-B

 $CO^2e$ ?

Nestinbox is planned to contribute as little as possible to emissions of CO<sup>2</sup>-equivalents.

The supporting frame is CLT, the isolation is wood fibre and the structure for mounting the box on the rock is "green steel", not yet available, but it will be soon!