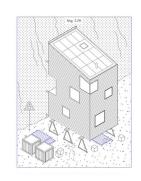

# what?

Nestinbox is a small, smart, sustainable house mounted on "vertical ground".

The carcass is made entirely of CLT and the wooden box is mounted on a rock wall in a hidden steel construction.

You preferably build in a cluster of 3 boxes or more.

# how?

But You don't always have to build on the ground. A Nestinbox is built above. A prefabricated, isolated wooden box is placed into a steel construction. The whole structure is lifted up with a big crane and the attatching points are mounted into predrilled holes in the rock wall.