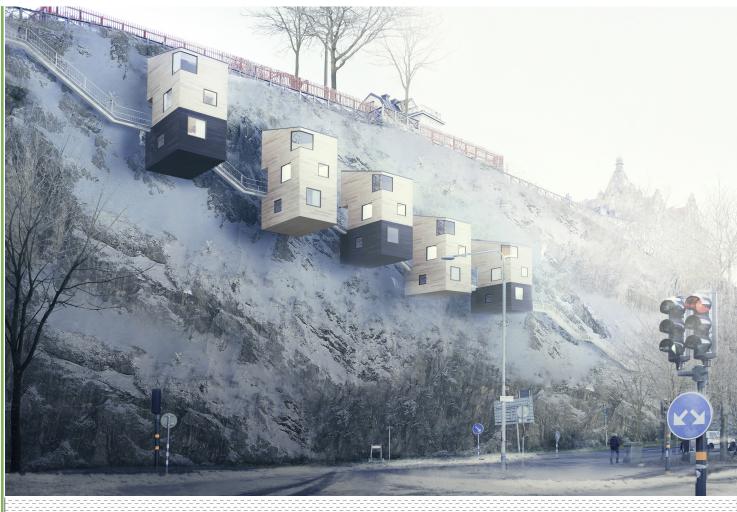

# what?

Nestinbox is a small, smart, sustainable house mounted on "vertical ground".

The carcass is made entirely of CLT and the wooden box is mounted on a rock wall in a hidden steel construction.

You preferably build in a cluster of 3 boxes or more.

# how?

But You don't always have to build on the ground. A Nestinbox is built above. A prefabricated, isolated wooden box is placed into a steel construction. The whole structure is lifted up with a big crane and the attatching points are mounted into predrilled holes in the rock wall.