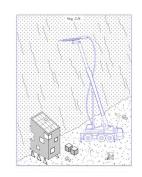

# how?

But You don't always have to build on the ground. A Nestinbox is built above. A prefabricated, isolated wooden box is placed into a steel construction. The whole structure is lifted up with a big crane and the attatching points are mounted into predrilled holes in the rock wall.