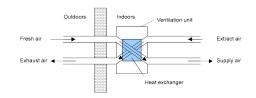

SECOND FLOOR/ENTRANCE FLOOR

SECTION D-D

SECTION A-A SECTION B-B

 $CO^2e$ ?

Nestinbox is planned to contribute as little as possible to emissions of CO<sup>2</sup>-equivalents.

The supporting frame is CLT, the isolation is wood fibre and the structure for mounting the box on the rock is "green steel", not yet available, but it will be soon!