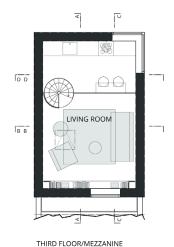

# who?

Nestinbox is planned for two persons, as a permanent house or as a part of a hotel concept.

The smart layout of 48,5 m<sup>2</sup> is including an entrance hall, a small bathroom, a kitchen, a living room, a bedroom with space for a desk (or a cot), and a room for heating, ventilation and sanitary supply.