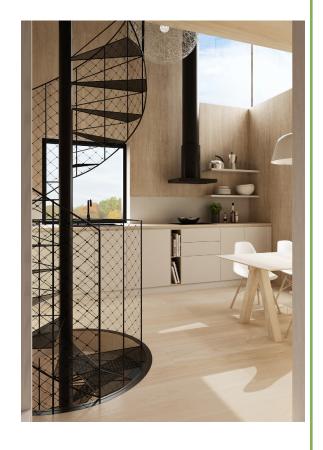

# who?

Nestinbox is planned for two persons, as a permanent house or as a part of a hotel concept.

The smart layout of 48,5 m<sup>2</sup> is including an entrance hall, a small bathroom, a kitchen, a living room, a bedroom with space for a desk (or a cot), and a room for heating, ventilation and sanitary supply.