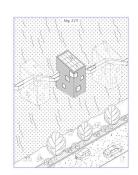

# what?

Nestinbox is a small, smart, sustainable house mounted on "vertical ground".

The carcass is made entirely of CLT and the wooden box is mounted on a rock wall in a hidden steel construction.

You preferably build in a cluster of 3 boxes or more.