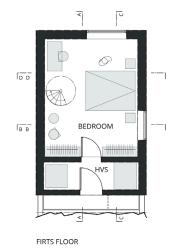

# who?

Nestinbox is planned for two persons, as a permanent house or as a part of a hotel concept.

The smart layout of 48,5 m<sup>2</sup> is including an entrance hall, a small bathroom, a kitchen, a living room, a bedroom with space for a desk (or a cot), and a room for heating, ventilation and sanitary supply.