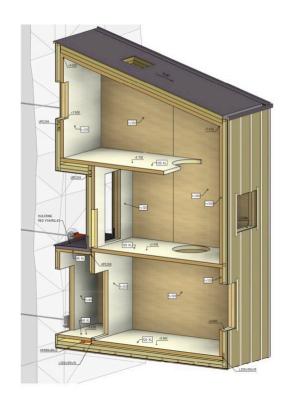

# what?

Nestinbox is a small, smart, sustainable house mounted on "vertical ground".

The carcass is made entirely of CLT and the wooden box is mounted on a rock wall in a hidden steel construction.

You preferably build in a cluster of 3 boxes or more.

# how?

But You don't always have to build on the ground. A Nestinbox is built above. A prefabricated, isolated wooden box is placed into a steel construction. The whole structure is lifted up with a big crane and the attatching points are mounted into predrilled holes in the rock wall.

# who?

Nestinbox is planned for two persons, as a permanent house or as a part of a hotel concept.

The smart layout of 48,5 m<sup>2</sup> is including an entrance hall, a small bathroom, a kitchen, a living room, a bedroom with space for a desk (or a cot), and a room for heating, ventilation and sanitary supply.

SECOND FLOOR/ENTRANCE FLOOR

SECTION D-D

SECTION A-A SECTION B-B

 $CO^2e$ ?

Nestinbox is planned to contribute as little as possible to emissions of CO<sup>2</sup>-equivalents.

The supporting frame is CLT, the isolation is wood fibre and the structure for mounting the box on the rock is "green steel", not yet available, but it will be soon!