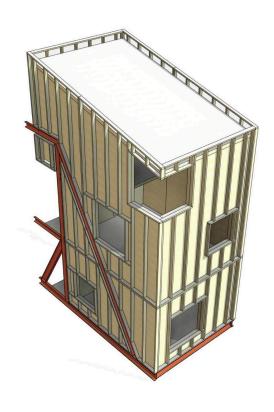

# what?

Nestinbox is a small, smart, sustainable house mounted on "vertical ground".

The carcass is made entirely of CLT and the wooden box is mounted on a rock wall in a hidden steel construction.

You preferably build in a cluster of 3 boxes or more.

# how?

But You don't always have to build on the ground. A Nestinbox is built above. A prefabricated, isolated wooden box is placed into a steel construction. The whole structure is lifted up with a big crane and the attatching points are mounted into predrilled holes in the rock wall.

# who?

Nestinbox is planned for two persons, as a permanent house or as a part of a hotel concept.

The smart layout of 48,5 m<sup>2</sup> is including an entrance hall, a small bathroom, a kitchen, a living room, a bedroom with space for a desk (or a cot), and a room for heating, ventilation and sanitary supply.